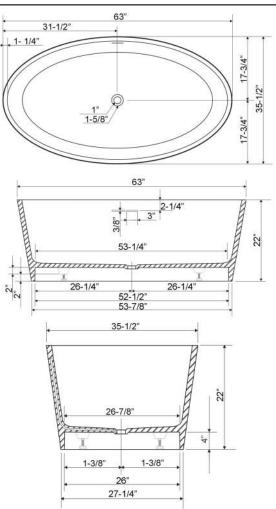

# 63" MAGNUS RESIN FREESTANDING TUB

Cat. No. RTOVN63-OF

L: 63" W 35-½" H: 22"

Water depth: 18" to top of tub Water depth: 14-1/4" to overflow