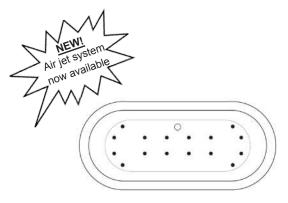

Gallon Capacity: 91
Shipping Weight: 428 lbs.
Empty Weight: 328 lbs.
Filled Weight: 1,088 lbs

(Air jet configuration if system is added, more info on page 2.)

### **Features:**

- ▶ Poly-resin blend is the same color throughout
- ▶ 1" thick at rim
- ► Available in Matte or Gloss finish
- ► No faucet holes
- ► Built-in overflow slot
- ► Includes white pop-up drain
- ► Tub is thoroughly inspected before shipment
- ► IAPMO Certified
- ▶ New: Air jet system now available, more info on page 2

### Features:

- ▶ 750 Watt blower motor operates system
- ▶ 300 Watt air heater warms air
- ► System powered by 120V
- ▶ 16 brass air jets placed in bottom of tub
- ► Each air jet has 24 holes
- ► Air jet caps available in white (AIR KIT 1) or black (AIR KIT 2)
- ► Includes 1¼" x 3' main air hose plus 1¼" x 9' extension hose
- ► Automatic system purge after each use
- ► Automatic safety timer turns off system after 20 minutes
- ► Includes water tight remote control
- ➤ Compatible with most acrylic, copper and resin tubs with no feet
- ▶ Not available with cast iron tubs or tubs with feet