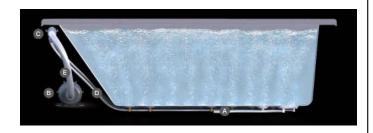

## Cat. No. AIR KIT 1, AIR KIT 2

- A AIR JET Bottom air jets for maximum bubble action.
- B BLOWER -The heart of the massage system.
- C MANIFOLD Double back flow security prevention device.
- D FLEXIBLE PVC HOSING IAPMO certified.
- MAIN AIR INTAKE HOSE High temperature and pressure resistant.

### Air Kit is installed in tub before shipment

#### INSIDE TUB VIEW - WILL VARY BY TUB DESIGN

Remote

Elbows for air jets

Tees for air jets