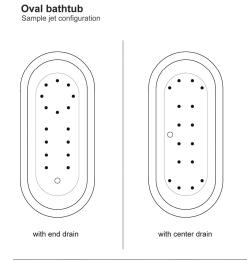

Gallon Capacity: 91
Shipping Weight: 428 lbs.
Empty Weight: 328 lbs.
Filled Weight: 1,088 lbs

(Air jet configuration if system is added, more info on page 2.)

### Features:

- ▶ 750 Watt blower motor operates system
- ▶ 300 Watt air heater warms air
- ► System powered by 120V
- ▶ 16 brass air jets placed in bottom of tub
- ► Each air jet has 24 holes
- ► Air jet caps available in white (AIR KIT 1) or black (AIR KIT 2)
- ► Includes 1¼" x 3' main air hose plus 1¼" x 9' extension hose
- ► Automatic system purge after each use
- ► Automatic safety timer turns off system after 20 minutes
- ► Includes water tight remote control
- ➤ Compatible with most acrylic, copper and resin tubs with no feet
- ▶ Not available with cast iron tubs or tubs with feet