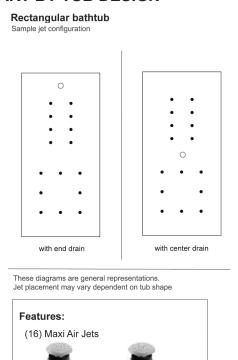

### Features:

- ▶ 750 Watt blower motor operates system
- ▶ 300 Watt air heater warms air
- ► System powered by 120V
- ▶ 16 brass air jets placed in bottom of tub
- ► Each air jet has 24 holes
- ► Air jet caps available in white (AIR KIT 1) or black (AIR KIT 2)
- ► Includes 1¼" x 3' main air hose plus 1¼" x 9' extension hose
- ► Automatic system purge after each use
- ► Automatic safety timer turns off system after 20 minutes
- ► Includes water tight remote control
- ➤ Compatible with most acrylic, copper and resin tubs with no feet
- ▶ Not available with cast iron tubs or tubs with feet